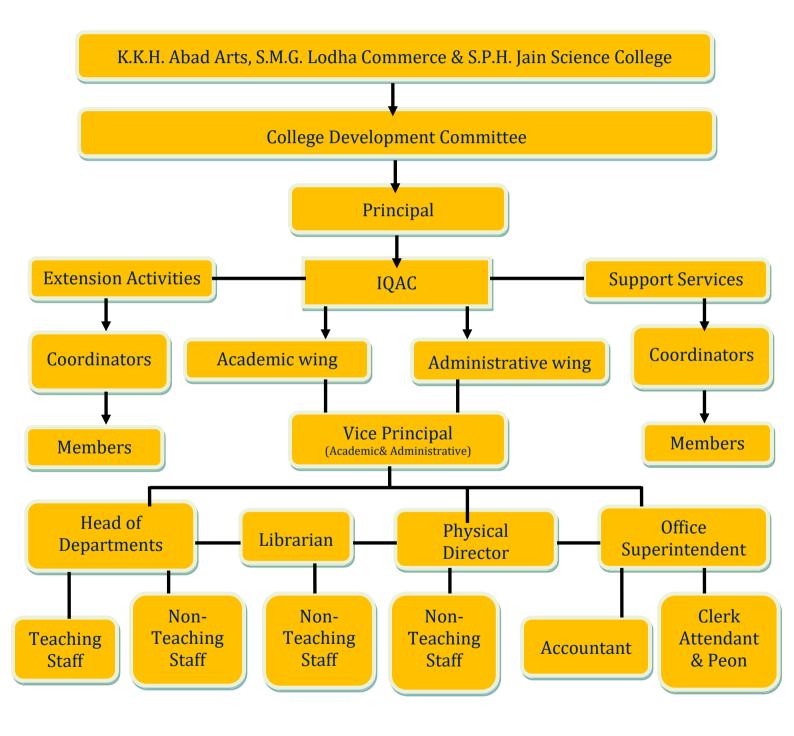

(02556) Off. 252125 Res.252126 Tel. Fax:02556-252125

• P. O. Box No.: 6 • E-mail : <u>alccchandwad@yahoo.co.in</u>

Website : <u>www.acschandwadcollege.com</u>

Best College Award by SavitribaiPhule Pune University (2015-16)

## Shri Neminath Jain Brahmacharyashram(Jain Gurukul)



(\* Few Members of Trust Board are even the Members of Executive Committee \*)

## SNJB (Jain Gurukul's) K.K.H. Abad Arts, S.M.G. Lodha Commerce & S.P.H. Jain Science College Neminagar, Chandwad-423101,Dist.-Nashik, Maharashtra. (Affiliated to SavitribaiPhule Pune University) Id. No.PU/NS/AC/015/1970 (02556) Off. 252125 Res.252126 Tel. Fax:02556-252125 • P. O. Box No.: 6 • E-mail : alccchandwad@yahoo.co.in • Website : www.acschandwadcollege.com Best College Award by SavitribaiPhule Pune University (2015-16)